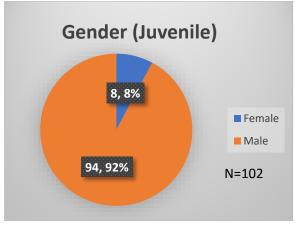

<sup>\*</sup>Age, Gender and Race for Criminal Court population (N=1) is not represented in this report. Data sources: cFive Supervisor – Probation Population and RMIS – JTDC Population