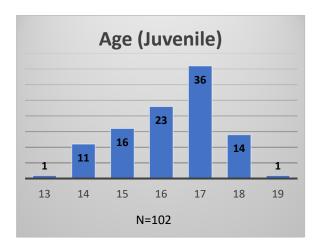

<sup>\*</sup>Age, Gender and Race for Criminal Court population (N=1) is not represented in this report. Data sources: cFive Supervisor – Probation Population and RMIS – JTDC Population