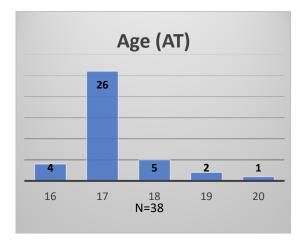

<sup>\*</sup>Age, Gender and Race for Criminal Court population (N=1) is not represented in this report. Data sources: cFive Supervisor – Probation Population and RMIS – JTDC Population