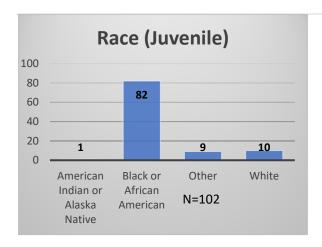

## Daily Data Dashboard – January 5, 2023 Demographics for JTDC Population Thursday Morning Midnight Count

Total # of probation Involved youth 1: 1,049











<sup>&</sup>lt;sup>1</sup> Probation Active: Any youth who is pending sentencing with an active social history, has been formally placed on probation or supervision with Cook County Juvenile Probation on the date of the report.

<sup>\*</sup>Age, Gender and Race for Criminal Court population (N=1) is not represented in this report. Data sources: cFive Supervisor – Probation Population and RMIS – JTDC Population

## Daily Data Dashboard – January 5, 2023 Demographics for JTDC Population Thursday Morning Midnight Count