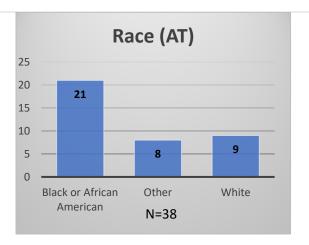

## Daily Data Dashboard – January 5, 2023 Demographics for JTDC Population Thursday Morning Midnight Count

Total # of probation Involved youth 1: 1,049











<sup>&</sup>lt;sup>1</sup> Probation Active: Any youth who is pending sentencing with an active social history, has been formally placed on probation or supervision with Cook County Juvenile Probation on the date of the report.

<sup>\*</sup>Age, Gender and Race for Criminal Court population (N=1) is not represented in this report. Data sources: cFive Supervisor – Probation Population and RMIS – JTDC Population

## Daily Data Dashboard – January 5, 2023 Demographics for JTDC Population Thursday Morning Midnight Count