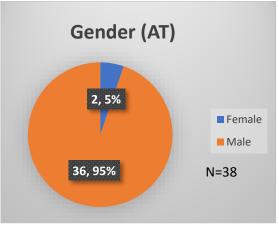

## Daily Data Dashboard – January 5, 2023 Demographics for JTDC Population Thursday Morning Midnight Count

Total # of probation Involved youth 1: 1,049











<sup>&</sup>lt;sup>1</sup> Probation Active: Any youth who is pending sentencing with an active social history, has been formally placed on probation or supervision with Cook County Juvenile Probation on the date of the report.

<sup>\*</sup>Age, Gender and Race for Criminal Court population (N=1) is not represented in this report. Data sources: cFive Supervisor – Probation Population and RMIS – JTDC Population

## Daily Data Dashboard – January 5, 2023 Demographics for JTDC Population Thursday Morning Midnight Count