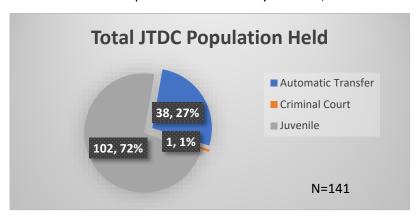

## Daily Data Dashboard – January 5, 2023 Demographics for JTDC Population Thursday Morning Midnight Count

Total # of probation Involved youth 1: 1,049

<sup>&</sup>lt;sup>1</sup> Probation Active: Any youth who is pending sentencing with an active social history, has been formally placed on probation or supervision with Cook County Juvenile Probation on the date of the report.

<sup>\*</sup>Age, Gender and Race for Criminal Court population (N=1) is not represented in this report. Data sources: cFive Supervisor – Probation Population and RMIS – JTDC Population